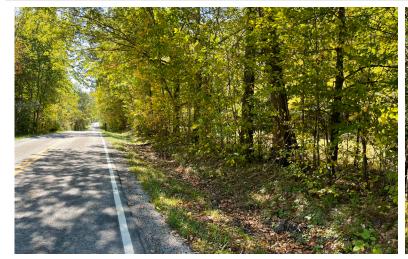

## 49+ Ac. Wooded Land LOADS OF WILDLIFE - CONVENIENT LOCATION

Near Camp Belden ODNR Wildlife Area - Grafton Twp. - Lorain Co., OH - Midview LSD Online Bidding Available

Absolute auction, all sells to the highest bidder. Location:

## APPROX. 18390 MENNELL RD., GRAFTON, OH 44044

Directions: From Grafton, OH take RT 57 east to Mennell Rd. and south to property OR take Neff Rd. west of SR 83 to Mennell Rd. then north to property. Watch for KIKO signs.

Real estate features 49.566 acres wooded land. Parcel #1600083000009. 500' road frontage on Mennell Rd. Opens wide in back. Ideal hunting and recreation parcel. Loads of hickory trees, plenty of wildlife, and walking trails.