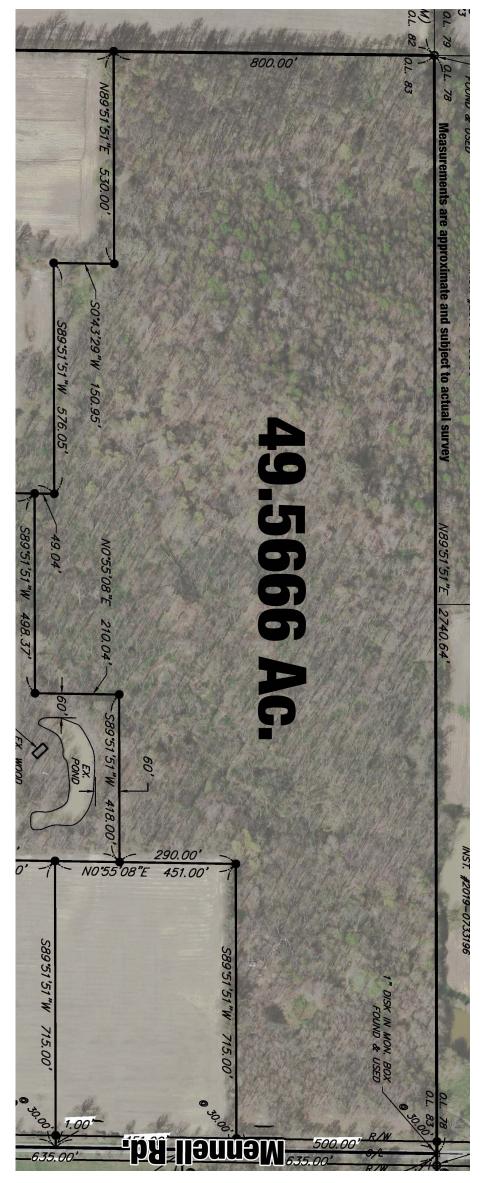

## 49+ Ac. Wooded Land LOADS OF WILDLIFE - CONVENIENT LOCATION

Near Camp Belden ODNR Wildlife Area - Grafton Twp. - Lorain Co., OH - Midview LSD Online Bidding Available

Absolute auction, all sells to the highest bidder. Location:

## APPROX. 18390 MENNELL RD., GRAFTON, OH 44044

Directions: From Grafton, OH take RT 57 east to Mennell Rd. and south to property OR take Neff Rd. west of SR 83 to Mennell Rd. then north to property. Watch for KIKO signs.

Real estate features 49.566 acres wooded land. Parcel #1600083000009. 500' road frontage on Mennell Rd. Opens wide in back. Ideal hunting and recreation parcel. Loads of hickory trees, plenty of wildlife, and walking trails.