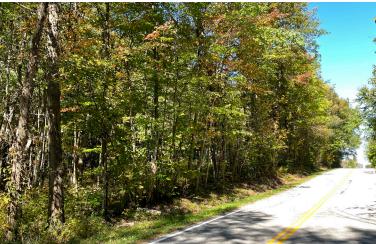

## 49+ Ac. Wooded Land LOADS OF WILDLIFE - CONVENIENT LOCATION

Near Camp Belden ODNR Wildlife Area - Grafton Twp. - Lorain Co., OH - Midview LSD Online Bidding Available

Absolute auction, all sells to the highest bidder. Location:

## APPROX. 18390 MENNELL RD., GRAFTON, OH 44044

Directions: From Grafton, OH take RT 57 east to Mennell Rd. and south to property OR take Neff Rd. west of SR 83 to Mennell Rd. then north to property. Watch for KIKO signs.

Real estate features 49.566 acres wooded land. Parcel #1600083000009. 500' road frontage on Mennell Rd. Opens wide in back. Ideal hunting and recreation parcel. Loads of hickory trees, plenty of wildlife, and walking trails.